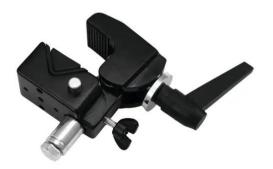

### TH-2SC QUICK-LOCK Coupler black

Mounting clamp for 13-55 mm tube incl. mini TV spigot, maximum load WLL 15 kg

**Art. No.: 58000762** GTIN: 4026397589818

List price: 27.25 € incl. 19% VAT.

#### TH-2SC QUICK-LOCK Coupler black

Mounting clamp for 13-55 mm tube incl. mini TV spigot, maximum load WLL 15 kg

**Art. No.: 58000762** GTIN: 4026397589818

#### Features:

- Clamp for installing projectors, lighting effects etc. via a truss system
- Fixation: hexagonal 5/8" socket and 1x M6 thread and 2 x M5 thread (f)
- TV spigot Package contents
- 1 x device, 1 x user manual, 1 x mounting material