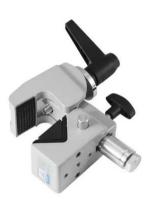

# TH-2SC QUICK-LOCK Coupler silver

Mounting clamp for 13-55 mm tube incl. mini TV spigot, maximum load WLL 15 kg

**Art. No.: 58000767** GTIN: 4026397628470

#### Features:

- Hook for installing projectors, lighting effects etc. via a truss system
- For the installation at horizontal and vertical truss
- Quick-lock hook with large wing bolt for easier mounting
- TV spigot