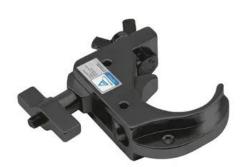

## **EUROLITE TH50-75 Theatre Clamp black**

PRO mounting clamp for 50 mm tube, maximum load WLL 200 kg

Art. No.: 58000768

GTIN: 4026397659344

List price: 24.87 €

incl. 19% VAT.

## Features:

- Hook for installing projectors, lighting effects etc. via a truss system
- QUICK-LOCK hook with large wing bolt for easier mounting Package contents
- 1 x device, 1 x user manual

## **Technical specifications:**

| Maximum load BGV C1 (8-fold): | 100 kg                                         |
|-------------------------------|------------------------------------------------|
| Maximum load WLL (4-fold):    | 200 kg                                         |
| Tube diameter sector:         | 45 - 50 mm                                     |
| Material:                     | Aluminum casting                               |
| Color:                        | Black                                          |
| Mounting screw:               | M8                                             |
| Dimensions:                   | Length: 9,50 cm<br>Width: 3 cm<br>Depth: 10 cm |
| Weight:                       | 0,29 kg                                        |