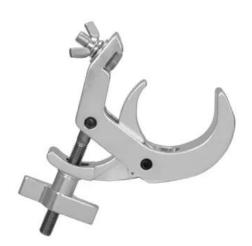

# **EUROLITE TH-5070 QUICK-LOCK Coupler silver**

PRO mounting hook, QUICK-LOCK screw for 70 mm tube, maximum load WLL 300 kg

**Art. No.: 58000789** GTIN: 4026397667820

### **Technical specifications:**

| Maximum load BGV C1 (8-fold): | 150 kg                             |
|-------------------------------|------------------------------------|
| Maximum load WLL (4-fold):    | 300 kg                             |
| Tube diameter sector:         | 50 - 70 mm                         |
| Material:                     | Aluminum casting                   |
| Color:                        | Silver                             |
| Mounting screw:               | M8                                 |
| Dimensions:                   |                                    |
| Dimensions:                   | Length: 14,30 cm<br>Width: 3,50 cm |