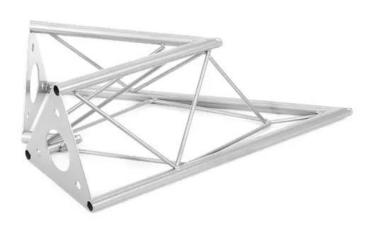

## **DECOTRUSS SAC-19 Corner 2-Way 45° silver**

The decorative trussing

Art. No.: 60112074

GTIN: 4026397175127

**List price: 42.72 €** 

incl. 19% VAT.

## Features:

- Phantastic creations through a variety of crossbeams and corners
- DECOTRUSS constructions are meant as design elements
- Easy to assemble
- Trusspipe: 15 mm
- For application areas such as: Shop fitting; Trade fair and shop fitting

## **Technical specifications:**

| Setup:                      | Easy to assemble           |
|-----------------------------|----------------------------|
| Trusspipe:                  | 15 mm x 1,5 mm             |
| Color:                      | Alu colored, powder-coated |
| Strut diameter x thickness: | 5 mm solid matter          |
| Dimensions:                 | Length: 40 cm              |
|                             | Width: 40 cm               |
|                             | Height: 13 cm              |
| Weight:                     | 1,15 kg                    |