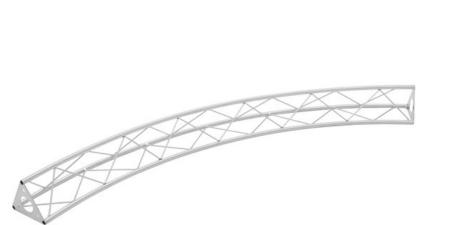

### **DECOTRUSS Circle-Piece 1570mm for 2 Meter**

4 segments are needed for a 2m circle-piece

GTIN: 4026397224726

-

#### Features:

- Trusspipe: 15 mm
- Made in Europe
- For application areas such as: Shop fitting

#### **Technical specifications:**

| Alignment circle (3 point systems): | Tip in the middle |
|-------------------------------------|-------------------|
| Trusspipe:                          | 15 mm x 1,5 mm    |
| Color:                              | Alu colored       |
| Strut diameter x thickness:         | 5 mm solid matter |
| Weight:                             | 3,55 kg           |