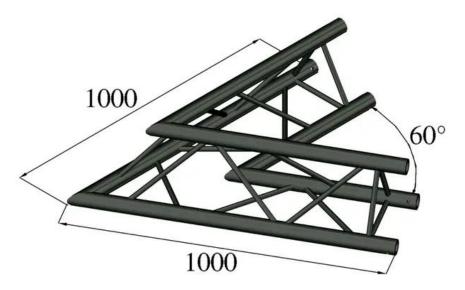

### ALUTRUSS TRILOCK S-PAC 20 2-way Corner 60° black

3-point truss system

#### **Technical specifications:**

| Setup:                      | Easy installation               |  |
|-----------------------------|---------------------------------|--|
| Trusspipe:                  | 50 mm x 2 mm                    |  |
| Color:                      | Black                           |  |
| Strut diameter x thickness: | 16 x 2mm                        |  |
| Dimensions:                 | Length: 100 cm<br>Width: 100 cm |  |
|                             | Height: 25,70 cm                |  |
| Weight:                     | 5,8 kg                          |  |