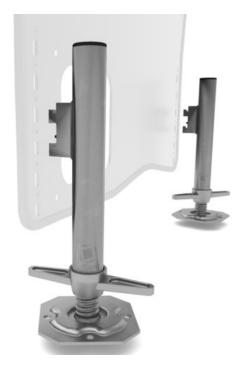

## The article is no longer in our assortment.

Features: Logistic

- Siesta Leg Basic is the standard stand of the OnTruss seating furniture series 'Siesta'
- The seating is based on trusses and the OnTruss EventBoard
- Aluminum stand with a fixed bracket
- Boom arm with locking pin
- Tool-less snap in of stand into the Siesta SidePlate
- Recommended accessories for demounting: Siesta Leg ReleaseTool
- Mounting of only one side panel possible ( to directly attach a second sofa use 'Siesta Leg Premium')
- Suitable for all commercially available scaffold spindles
- Tube diameter inside: Ø 40mm
- Made in Germany

## **Technical specifications:**

Dimensions: Height: 33 cm