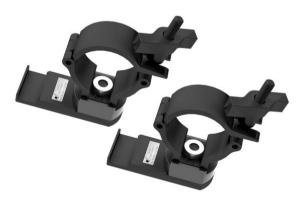

### Features:

- Siesta BackSupport stiffens the backrest
- This accessory is used for the seating furniture series 'Siesta'
- The seating is based on trusses and the OnTruss EventBoard
- Coupler for mounting on the truss pipe
- Additional securing of the backrest under high load (e.g. by persons)
- Mounting is carried out on the lower truss pipe of the backrest
- Trusspipe: 50 mm
- Made in Germany