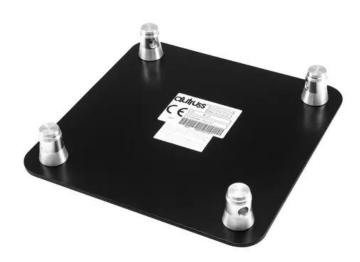

## **ALUTRUSS QUADLOCK End Plate SQQGP-Male M-10 bk**

Baseplate for mobile use (connectors 6082 included)

Art. No.: 60303304 GTIN: 4026397725650

**List price: 129.71 €** 

incl. 19% VAT.

## Features:

- Easy installation
- The article is delivered pre-assembled
- Trusspipe: 50 mm
- Made in Europe
- Application possibility: Standing
- For application areas such as: Trade fair and shop fitting; clubs/dancing school; theater half cone
- M10 thread

#### Package contents

- 1 x plate, 4 x half cone

# **Technical specifications:**

| Setup:      | Easy installation                                 |  |
|-------------|---------------------------------------------------|--|
| Trusspipe:  | 50 mm                                             |  |
| Color:      | Black                                             |  |
| Dimensions: | Length: 30,7 cm<br>Width: 30,7 cm<br>Height: 5 cm |  |
| Weight:     | 1,58 kg                                           |  |
| Half cone   |                                                   |  |