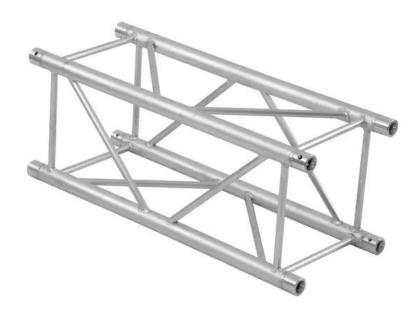

## **ALUTRUSS QUADLOCK GL400-2000 4-way Cross Beam**

Art. No.: 6030629G

GTIN: 4026397577877

List price: 474.81 €

incl. 19% VAT.

## **Technical specifications:**

| Trusspipe:                  | 50 mm x 3 mm   |  |
|-----------------------------|----------------|--|
| Color:                      | Alu colored    |  |
| Strut diameter x thickness: | 25 x 3mm       |  |
| Dimensions:                 | Length: 200 cm |  |
|                             | Width: 40 cm   |  |
|                             | Height: 40 cm  |  |
| Weight:                     | 17,50 kg       |  |