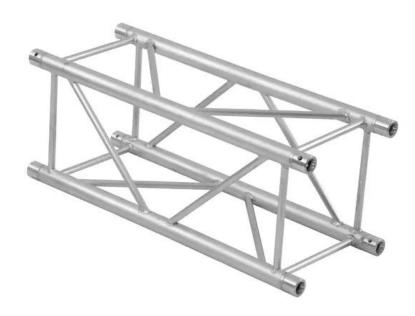

## **ALUTRUSS QUADLOCK GL400-2500 4-way Cross Beam**

Art. No.: 6030629J

GTIN: 4026397577884

**List price: 593.81 €** 

incl. 19% VAT.

## **Technical specifications:**

| Trusspipe:                  | 50 mm x 3 mm   |
|-----------------------------|----------------|
| Color:                      | Alu colored    |
| Strut diameter x thickness: | 25 x 3mm       |
| Dimensions:                 | Length: 250 cm |
|                             | Width: 40 cm   |
|                             | Height: 40 cm  |
| Weight:                     | 20,85 kg       |