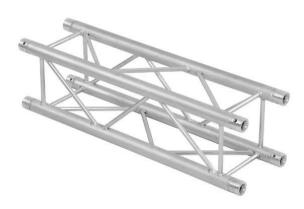

# QUADLOCK QL-ET34-300 4-way Cross Beam

4-point truss system

**Art. No.: 6030674A** GTIN: 4026397501650

List price: 201.11 € incl. 19% VAT.

## QUADLOCK QL-ET34-300 4-way Cross Beam

4-point truss system

Art. No.: 6030674A GTIN: 4026397501650

#### Features:

- Strong EN-AW 6082 alloy for high loads
- High-quality aluminum-tubes with 50 mm in diameter
- Low weight
- Distance center center: 240 mm
- Easy installation
- Trusspipe: 50 mm
- Made in Europe
- For application areas such as: Theater; Trade fair and shop fitting; clubs/dancing school
- For further information about this product, please refer to the Data Sheet under "Downloads"
  - Package contents
- 1 x connection set