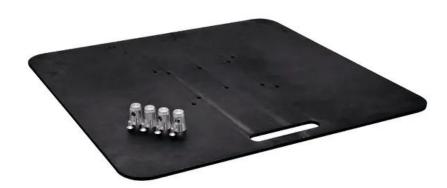

## ALUTRUSS Base Plate BP-40S 80x80 black

Baseplate for mobile use (connectors 6082 included)

Art. No.: 60320326 GTIN: 4026397502305

#### Features:

- For the vertical installation of truss elements
- Multifunctional use
- High durability
- Trusspipe: 50 mm
- Made in Europe
- For application areas such as: Trade fair and shop fitting; wedding/gala/events
  Package contents
- 1 x connection set

### **Technical specifications:**

| Trusspipe:  | 50 mm           |  |
|-------------|-----------------|--|
| Material:   | Steel           |  |
| Color:      | Black           |  |
| Dimensions: | Width: 80 cm    |  |
|             | Depth: 80 cm    |  |
|             | Height: 0,80 cm |  |
| Weight:     | 38,40 kg        |  |