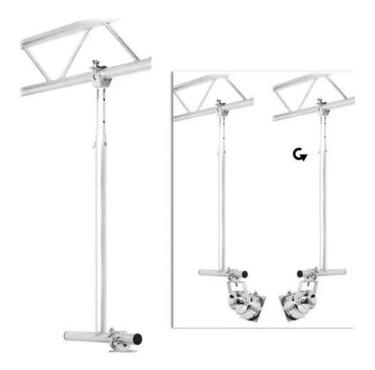

## GUIL TTL-02 Telescopic Arm 1150-1950mm

Telescopic arm 115-195 cm

Art. No.: 60320382 GTIN: 4026397481464

#### Features:

- T-shape, boom arm, Ø made of aluminium 50 mm by 2,5 mm thick
- An aluminium injected, heavy-duty clamp (ABZ-24) is welded to the boom arm
- Suitable for tubes with an external diameter that goes from 48 to 51 mm
- Multi-purpose extendable boom arm
- It can be fixed in nine different positions with a safety bolt (1150 mm 1250 mm 1350 mm 1450 mm 1550 mm 1650 mm 1750 mm 1850 mm 1950 mm)
- Adjustable height
- Trusspipe: 50 mm
- Made in Europe

### **Technical specifications:**

| Maximum carrying capacity: | 100 kg                             |
|----------------------------|------------------------------------|
| Height:                    | Maximum: 195 cm<br>Minimum: 115 cm |
| Trusspipe:                 | 50 mm x 2 mm                       |
| Material:                  | Aluminum                           |
| Color:                     | Alu colored                        |
| Dimensions:                | Length: 115 cm<br>Width: 50 cm     |