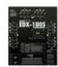

# **EUROLITE EDX-1805 DMX Dimmer pack**

18-channel DMX dimmer for fixed installation and wall mounting

Art. No.: 70064145 GTIN: 4026397210682

## Features:

- Channel outputs at the rear panel via pole connectors
- Lamp pre-heat for dimmed channels
- 5 A per channel
- 3-phase connection
- The channels can either be dimmed or switched
- 12 built-in programs
- Only for professional use