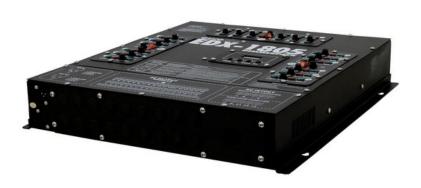

# **EUROLITE EDX-1805 DMX Dimmer pack**

18-channel DMX dimmer for fixed installation and wall mounting

Art. No.: 70064145 GTIN: 4026397210682

## Features:

- Channel outputs at the rear panel via pole connectors
- Lamp pre-heat for dimmed channels
- 5 A per channel
- 3-phase connection
- The channels can either be dimmed or switched
- 12 built-in programs
- Only for professional use

#### **Technical specifications:**

| Width: 48,3 cm      |                                                                                  |
|---------------------|----------------------------------------------------------------------------------|
| Depth: 54 cm        |                                                                                  |
| Height: 8,9 cm      |                                                                                  |
| 230-380 V AC, 50 Hz |                                                                                  |
| 20700 W             |                                                                                  |
| 90 A                |                                                                                  |
| 18                  |                                                                                  |
| 1150 W              |                                                                                  |
| 5 A                 |                                                                                  |
| 12                  |                                                                                  |
|                     | Depth: 54 cm Height: 8,9 cm  230-380 V AC, 50 Hz  20700 W  90 A  18  1150 W  5 A |