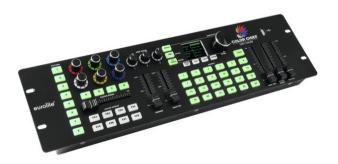

## **DMX LED Color Chief Controller**

DMX lighting desk with innovative control concept for LED spotlights

Art. No.: 70064575 GTIN: 4026397617023

## **DMX LED Color Chief Controller**

DMX lighting desk with innovative control concept for LED spotlights

#### Features:

- Easy control of LED spotlights with up to 6 colors, light bars as well as simple lighting effects
- For 8 devices or device groups, each with up to 4 segments
- Quick and easy programming
- Additional fixtures can be configured manually
- 8 color effects directly selectable
- 3 additional channels available per fixture (e.g. for rotations)
- Color wheel selection and simulation
- 24 memory spaces for scenes and chases
- Several chases and scenes can be run simultaneously
- USB port for storing program data
- Sound control via audio signal or TAP button
- Master dimming, fade time and run time easily adjustable
- Programmable 24 scenes/chases distributed over 1 page(s )
- Can transmit up to 240 DMX channels
- Control via DMX; Sound to light via RCA (F) mounting version; Sound to light via Microphone
- (19") 48.3 cm rack installation 3 U