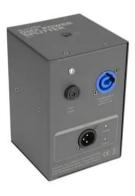

## **DMX Power Splitter 2x2**

2-fold power and DMX splitter for truss mounting

### Features:

- Reliable power and DMX distributor
- 1 P-Con input to 2 outputs, max. 10 A
- 1 DMX input to 2 outputs
- Input and outputs galvanically isolated
- Rugged metal housing
- Each DMX output with independent driver and status indicator Package contents
- 1 x device, 1 x power cord, 1 x user manual