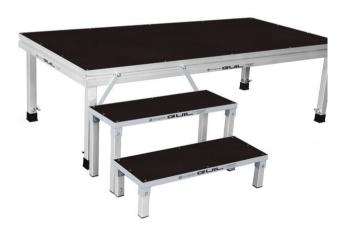

## ECF-20-80 4 steps modular system

4-step staircase system for TM-440 and TM-441 stage element

**Art. No.: 80702865** GTIN: 4026397640984

## Features:

- Height 100 cm
- Fitting material for attachment to stage element included
- Bolts for screwing the four steps together included
- Step width 80 cm
- Step depth 30 cm
- Weight 30.7 kg
- Material: steel, aluminium
- With 21 mm strong non-slip birch multiplex cover
- Water-resistant for outdoor use
- Water-resistant<BR>anti-slippery phenol-coated
- Made in Europe
  Package contents
- 1 x device, 1 x user manual, 1 x mounting material