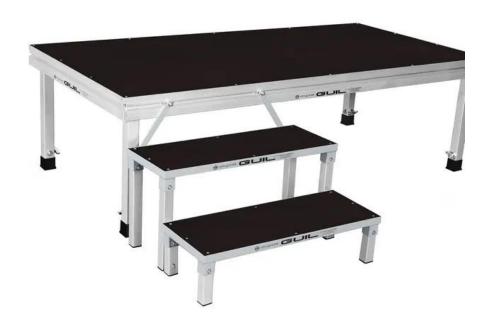

# **GUIL ECF-20 1 steps modular system**

1-step staircase system for TM-440 and TM-441 stage element

**Art. No.: 80702866** GTIN: 4026397640991

# Features:

- Height 20 cm
- Fitting material for attachment to stage element included
- Bolts for screwing the two steps together included
- Step width 80 cm
- Step depth 30 cm
- Weight 4.50 kg
- Material: steel, aluminium
- With 21 mm strong non-slip birch multiplex cover
- Water-resistant for outdoor use
- Water-resistant<BR>anti-slippery phenol-coated
- Made in Europe

### **Technical specifications:**

| Stairs:              | Number: 1 Pcs.      |
|----------------------|---------------------|
|                      | Tread hidth: 80 cm  |
|                      | Tread depth: 30 cm  |
|                      | Tread height: 20 cm |
| Recording feet min.: | 40 x 40 mm          |
| Dimensions:          | Height: 20 cm       |
| Weight:              | 4,50 kg             |
|                      |                     |