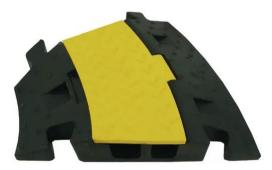

## Cablebridge 2 Channels curve 35 degr.

Rugged cable crossover with antislip yellow cover, maximum load 7500 kg

## Cablebridge 2 Channels curve 35 degr.

Rugged cable crossover with antislip yellow cover, maximum load 7500 kg

Art. No.: 80702925 GTIN: 4026397303537

#### Features:

- For protecting your cables during events
- Signal colors (black/orange) for improved visability
- Cable crossovers can easily be connected with each other
- For 2 cable ways (width approx. 40 mm)
- Made of heavy rubber for maximum stability
- For further information about this product, please refer to the Data Sheet under "Downloads"