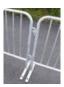

# **ALUTRUSS Crowd control barrier**

Police barrier 2.5 x 1.1 m

**Art. No.: 80702955** GTIN: 4026397307382

## **Technical specifications:**

| Strut:          | Number of struts: 19 Strut diameter: 16 mm Strut distance: max.120 mm |
|-----------------|-----------------------------------------------------------------------|
| Weight:         | 19 kg                                                                 |
| Height:         | 1095 mm                                                               |
| Width:          | 2500 mm                                                               |
| Pipe diameter:  | 38 mm                                                                 |
| Truss diameter: | 16 mm                                                                 |
| Rod distance:   | max.120 mm                                                            |
| Number of rods: | 19                                                                    |
| Surface:        | hot zinc dipped                                                       |