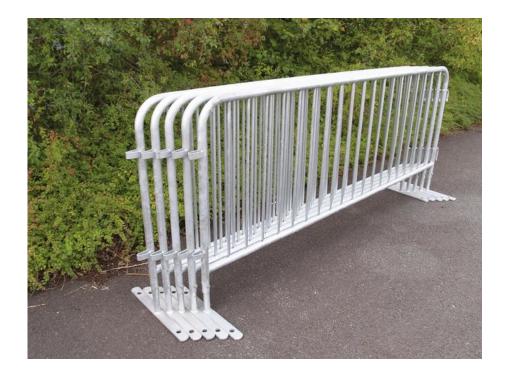

# **ALUTRUSS Crowd control barrier**

Police barrier 2.5 x 1.1 m

**Art. No.: 80702955** GTIN: 4026397307382

#### Features:

- For protection at events
- Heavy, robust version
- For more stability of the grating chain, the upper connector is sloped
- Secures the protection area against trespassers
- For an easy removal, fragment the chain in order

## **Technical specifications:**

| Strut:          | Number of struts: 19 Strut diameter: 16 mm Strut distance: max.120 mm |
|-----------------|-----------------------------------------------------------------------|
| Weight:         | 19 kg                                                                 |
| Height:         | 1095 mm                                                               |
| Width:          | 2500 mm                                                               |
| Pipe diameter:  | 38 mm                                                                 |
| Truss diameter: | 16 mm                                                                 |
| Rod distance:   | max.120 mm                                                            |
| Number of rods: | 19                                                                    |
| Surface:        | hot zinc dipped                                                       |