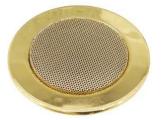

## **CS-2.5G Ceiling Speaker gold**

2,5" full-range flush-mount speaker, public address systems 100V, 6 W RMS, Ø 8 cm

Art. No.: 80710203

GTIN: 4026397288735

# **CS-2.5G Ceiling Speaker gold**

2,5" full-range flush-mount speaker, public address systems 100V, 6 W RMS, Ø 8 cm

### Features:

- 6.5 cm full-range speaker (2.5")
- Easy mounting, similar to standard flush-mount lights
- For speech and background music in indoor PA systems
- Available in various colors
- For application areas such as: Installation; restaurants, bars and hotels; sports centres/gyms
- For further information about this product, please refer to the Data Sheet under "Downloads"