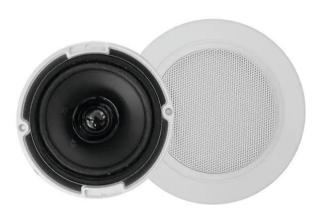

## **CSC-3 Ceiling Speaker**

2-way flush-mount coaxial speaker, LF: 3" HF: 0,75", public address systems 100V, 6 W RMS, Ø 12,5 cm