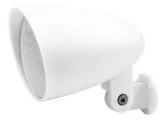

# PS-2.5WB Projector Speaker, white, 2x

2 weather-proof 2,5" wall speakers (IP65) with mount, 25 W RMS  $\,$ 

## PS-2.5WB Projector Speaker, white, 2x

2 weather-proof 2,5" wall speakers (IP65) with mount, 25 W RMS  $\,$ 

Art. No.: 80710376 GTIN: 4026397614411

### Features:

- 2.5" full-range speaker with an excellent sound
- Black metal grille
- Suitable for outdoor use IP65
- 2 pieces per set
- For application areas such as: Installation Package contents
- 2 x compact cabinet speaker, 1 x user manual, 2 x screw plug-in terminal, 12 x screw, 10 x nut, 1 x hex key, 2 x angle, 2 x holder