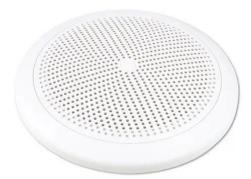

## WF-6 Flush-Mount Speaker

Weather-proof 2-way speaker (IP44) , LF: 6" HF: 1", 25 W RMS ,  $\varnothing$  16,5 cm

**Art. No.: 80710865** GTIN: 4026397289275

List price: 71.28 € incl. 19% VAT.

## Features:

- 2-way system with 6" bass speaker and 2.5 cm tweeter (1")
- 8-ohm speaker system
- Durable plastic cabinet
- Installation via drill holes in the housing
- Suitable for outdoor use IP44
- For application areas such as: Installation; restaurants, bars and hotels