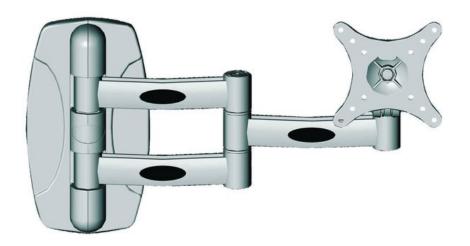

## **EUROLITE Wall mount LCHS-32 f.10"-32" LCD monitors**

Universal wall mount for LCD/plasma monitors

Art. No.: 81012445

#### Features:

- Universal LCD mount for screen sizes between 10-32"
- Universal use for all screens according to VESA standard
- Installation holes according to VESA standard: 50/75/100 mm
- Including adapter plate for VESA standard 200
- Easy wall mounting
- Swivel angle and inclination angle steplessly adjustable
- Including mounting hardware
- Including distance pieces for screens with convex backs
- Covered cable routing inside the plastic covers possible
- UL-certified

### **Technical specifications:**

| Dimensions:          | Width: 29,2 cm     |
|----------------------|--------------------|
|                      | Depth: 41 cm       |
|                      | Height: 10 cm      |
| Carrying capacity:   | 25 kg              |
| Interface dimensios: | 100 x 100 mm       |
| Distance to wall:    | 140-410 mm         |
| Dimensions:          | 410 x 292 x 110 mm |
| Weight:              | 2.5 kg             |