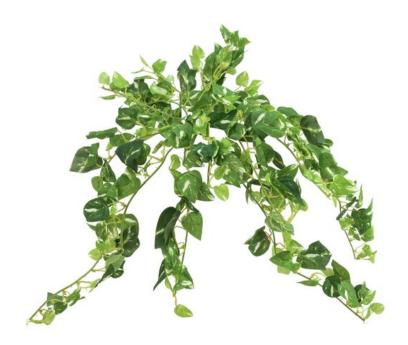

# **EUROPALMS Pothos bush, artificial, 50cm**

Small bush with elaborately worked leaves

**Art. No.: 82501855** GTIN: 4026397586787

#### Features:

- Shapeable
- With green/whitecolored lifelike leaves

### **Technical specifications:**

| Setup:             | Shapeable                     |
|--------------------|-------------------------------|
| Standing/fixation: | Insertable stick              |
| Color:             | Green/white                   |
| Foliage:           | Material: textile             |
| Decor style:       | Woods and meadows; Houseplant |
| Dimensions:        | Length: 50 cm                 |
| Weight:            | 60 g                          |