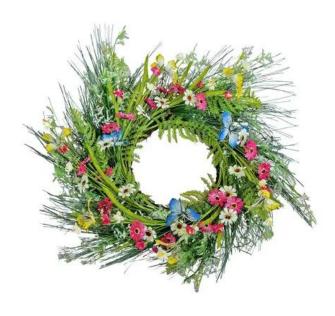

# **EUROPALMS Wild Flower Wreath, artificial, 65cm**

Wild flowers arranged in decorative wreath

Art. No.: 82501870 GTIN: 4026397587791

### **Description:**

The colorful, artificial wildflower wreath of Europalms has a diameter of about 65 cm. It consists of a colorful mixture of artificial wild grasses and flowers, such as fescue grass and verbena, on which colorful butterflies sit.

#### Features:

- Basic element for spring and summer decorations
- Colorful assortment of meadow flowers with different grasses
- Decorated with scattered butterflies
- Diameter: 65 cm
- Shapeable
- whitecolored; pinkcolored beautifully flowers