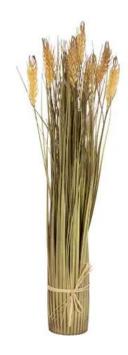

## **EUROPALMS Wheat bunch, artificial, 60cm**

Bright wheat bundle

Art. No.: 82505868

GTIN: 4026397735635

List price: 20.11 €

incl. 19% VAT.

## Features:

- Falls in shape by itself
- The article is delivered ready to stand
- Suitable for protected outdoor areas
- approx. 7 beautifully flowers
- For application areas such as: Decoration

## **Technical specifications:**

| Setup:       | Falls in shape by itself                     |
|--------------|----------------------------------------------|
| Flowers:     | Pieces: approx. 7 pc/pcs<br>P(material: )    |
| Decor style: | Woods and meadows                            |
| Season:      | Summer                                       |
| Dimensions:  | Length: 8 cm<br>Width: 8 cm<br>Height: 60 cm |
| Weight:      | 0,48 kg                                      |