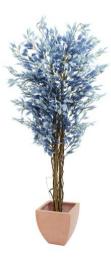

## Ficus tree blue multi-trunk, 180cm

Unique coloring for a guaranteed eye-catcher

### Ficus tree blue multi-trunk, 180cm

Unique coloring for a guaranteed eye-catcher

#### Features:

- For the decoration of high tec products
- Regular trees do not match to your ambience? Try colors!
- Blue leaves
- Multi-trunk (natural) with dense leafage
- 1548 leaves
- Cemented
- Height: 180 cm
- With approx. 1548 lifelike leaves