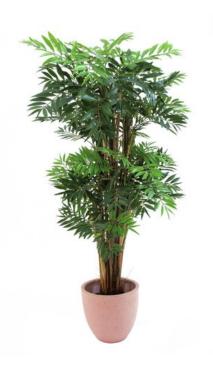

# EUROPALMS Emperorbamboo, 250cm

Classy bamboo tree for sophisticated decorations

#### Features:

- Natural trunks with branches
- Naturally structured textile leaves with the look of palm fronds
- 3387 leaves
- Cemented
- Height: 250 cm
- With approx. 3387 lifelike leaves

### **Technical specifications:**

| Standing/fixation: | Gardening pot       |
|--------------------|---------------------|
| Foliage:           | Approx. 3387 leaves |
| Decor style:       | Tropics             |
| Dimensions:        | Height: 2,5 m       |