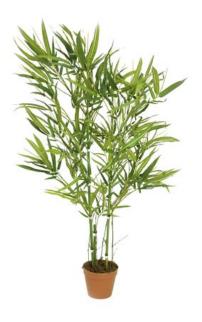

## EUROPALMS Bamboo green trunk, 115cm

Versatile and quick to set up bamboo

Art. No.: 82509253

GTIN: 4026397462654

#### - 4 green trunks with shoots

- 408 bamboo leaves in different green colors
- Cemented
- Height: 115 cm
- With approx. 408 greencolored lifelike leaves

### **Technical specifications:**

| Trunk:             | 4 x                                     |  |
|--------------------|-----------------------------------------|--|
| Standing/fixation: | Gardening pot                           |  |
| Foliage:           | Approx. 408 leaves<br>Material: textile |  |
| Decor style:       | Tropics                                 |  |
| Dimensions:        | Height: 1,15 m                          |  |