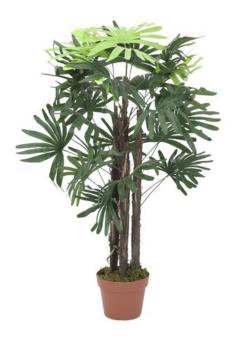

### EUROPALMS Rhaphis palm, 90cm

Raphispalm with natural trunk

#### Features:

- 4 natural grown strains

- Lifelike fronds in different sizes and different shades of green
- In decorative pot
- Height: 90 cm
- With greencolored lifelike leaves

#### Technical specifications:

| Trunk:             | 4 x                 |
|--------------------|---------------------|
| Standing/fixation: | Gardening pot       |
| Decor style:       | Tropics; Houseplant |
| Dimensions:        | Height: 90 cm       |