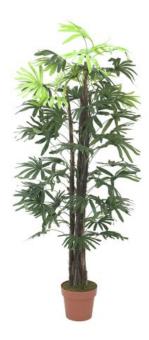

## **EUROPALMS Rhaphis palm, 150cm**

Raphispalm with natural trunk

**Art. No.: 82509422** GTIN: 4026397484465

#### Features:

- 4 naturally grown trunks
- Lifelike palm fronds in different sizes and shades
- In decorative pot
- Height: 150 cm
- With greencolored lifelike leaves

### **Technical specifications:**

| Trunk:             | 4 x                 |  |
|--------------------|---------------------|--|
| Standing/fixation: | Gardening pot       |  |
| Foliage:           | Material: textile   |  |
| Decor style:       | Tropics; Houseplant |  |
| Dimensions:        | Height: 1,5 m       |  |