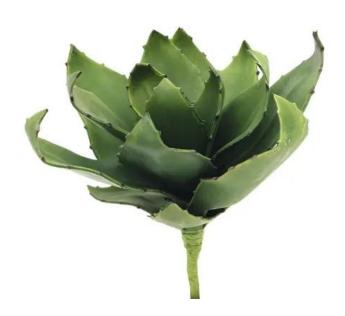

## EUROPALMS Agave (EVA), artificial, green, 35cm

Century plant with soft-touch leaves - feels "real"

Art. No.: 82530576

GTIN: 4026397449969

List price: 14.88 €

incl. 19% VAT.

## Features:

- Shapeable
- Suitable for outdoor use
- With approx. 17 greencolored lifelike leaves
- High quality

## **Technical specifications:**

| Setup:             | Shapeable                                       |
|--------------------|-------------------------------------------------|
| Standing/fixation: | Without                                         |
| Color:             | Green                                           |
| Foliage:           | Approx. 17 leaves<br>Material: EVA soft plast   |
| Decor style:       | Desert landscape; houseplant; woods and meadows |
| Season:            | Spring                                          |
| Dimensions:        | Height: 35 cm                                   |
| Weight:            | 0,12 kg                                         |