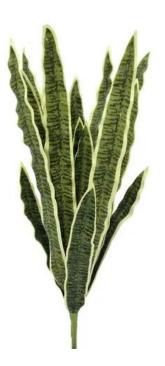

## EUROPALMS Sansevieria (EVA), artificial, green-yellow, 50cm

Mother-in-law's tongue with soft-touch leaves

Art. No.: 82530577 GTIN: 4026397450071

#### Features:

- Natural look with individual shades
- Wire core for easy shaping
- Space-saving construction
- Suitable for outdoor use
- High quality