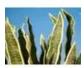

## EUROPALMS Sansevieria (EVA), artificial, green-yellow, 50cm

Mother-in-law's tongue with soft-touch leaves

Art. No.: 82530577 GTIN: 4026397450071

#### Features:

- Natural look with individual shades
- Wire core for easy shaping
- Space-saving construction
- Suitable for outdoor use
- High quality

#### **Technical specifications:**

| Space-saving construction             |
|---------------------------------------|
| Without                               |
| Green/yellow                          |
| Material: EVA soft plast              |
| Tropics; desert landscape; houseplant |
| Height: 50 cm                         |
| 0,06 kg                               |
|                                       |