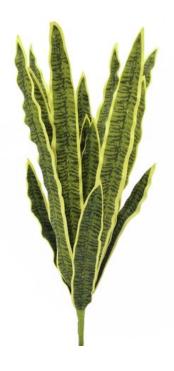

# EUROPALMS Sansevieria (EVA), artificial, green-yellow, 60cm

Mother-in-law's tongue with soft-touch leaves

Art. No.: 82530578

GTIN: 4026397449990

#### Features:

- Shapeable
- Suitable for outdoor use
- With approx. 11 lifelike leaves
- High quality

### **Technical specifications:**

| Setup:             | Shapeable                                     |
|--------------------|-----------------------------------------------|
| Standing/fixation: | Without                                       |
| Color:             | Green/yellow                                  |
| Foliage:           | Approx. 11 leaves<br>Material: EVA soft plast |
| Decor style:       | Tropics; desert landscape; Houseplant         |
| Season:            | Summer                                        |
| Dimensions:        | Height: 60 cm                                 |
| Weight:            | 90 g                                          |