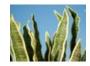

# EUROPALMS Sansevieria (EVA), artificial, green-yellow, 60cm

Mother-in-law's tongue with soft-touch leaves

Art. No.: 82530578

GTIN: 4026397449990

#### Features:

- Shapeable
- Suitable for outdoor use
- With approx. 11 lifelike leaves
- High quality

### **Technical specifications:**

| Setup:             | Shapeable                                     |
|--------------------|-----------------------------------------------|
| Standing/fixation: | Without                                       |
| Color:             | Green/yellow                                  |
| Foliage:           | Approx. 11 leaves<br>Material: EVA soft plast |
| Decor style:       | Tropics; desert landscape; Houseplant         |
| Season:            | Summer                                        |
| Dimensions:        | Height: 60 cm                                 |
| Weight:            | 90 g                                          |