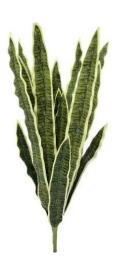

## Sansevieria (EVA), artificial, greenyellow, 74cm

Mother-in-law's tongue with soft-touch leaves

Art. No.: 82530579 GTIN: 4026397450026

### Sansevieria (EVA), artificial, greenyellow, 74cm

Mother-in-law's tongue with soft-touch leaves

**Art. No.: 82530579** GTIN: 4026397450026

#### Features:

- Natural look with individual shades
- Wire core for easy shaping
- High quality mini-plant can be admired from close up
- Space-saving construction
- Suitable for outdoor use
- With approx. 15 lifelike leaves
- High quality