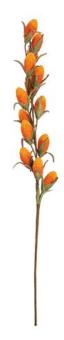

# EUROPALMS Buriti Branch (EVA), artificial, orange

Buriti palm twig

Art. No.: 82530589

GTIN: 4026397582895

#### Features:

- Shapeable
- Suitable for outdoor use
- orangecolored beautifully flowers
- High quality

### **Technical specifications:**

| Setup:             | Shapeable                                     |
|--------------------|-----------------------------------------------|
| Standing/fixation: | Without                                       |
| Foliage:           | Material: EVA soft plast                      |
| Flowers:           | Color: orange<br>P(material: )EVA soft plast  |
| Decor style:       | Woods and meadows                             |
| Dimensions:        | Length: 80 cm<br>Width: 20 cm<br>Depth: 20 cm |
| Weight:            | 110 g                                         |