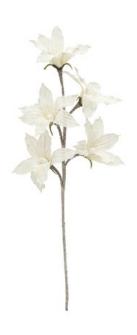

## **EUROPALMS Clematis Branch (EVA), artificial, white**

Clematis twig with white blossoms

Art. No.: 82531065

GTIN: 4026397583045

List price: 10.12 €

incl. 19% VAT.

## Features:

- Shapeable
- Suitable for outdoor use
- approx. 5 whitecolored beautifully flowers
- High quality

## **Technical specifications:**

| Setup:             | Shapeable                                                         |
|--------------------|-------------------------------------------------------------------|
| Standing/fixation: | Without                                                           |
| Material:          | EVA soft plast                                                    |
| Color:             | White                                                             |
| Foliage:           | Material: textile                                                 |
| Flowers:           | Pieces: approx. 5 pc/pcs Color: white P(material: )EVA soft plast |
| Decor style:       | Woods and meadows                                                 |
| Dimensions:        | Length: 1 m                                                       |
| Weight:            | 140 g                                                             |