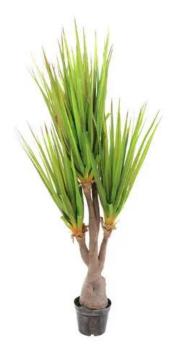

## EUROPALMS Sabre-tooth century plant, artificial plant, 185cm

Sabeltoothed century plant - not as sharped-edged as the original plant

Art. No.: 82600030

**List price: 355.81 €** 

incl. 19% VAT.

## Features:

- Artificial trunk with branches
- The article is delivered ready to stand
- Suitable for outdoor use
- With approx. 111 lifelike leaves
- High quality

## **Technical specifications:**

| Trunk:             | 1 x artificial trunk with branches               |
|--------------------|--------------------------------------------------|
| Standing/fixation: | Gardening pot                                    |
| Material:          | Plastic                                          |
| Color:             | Green                                            |
| Foliage:           | Approx. 111 leaves  Material: PE ND polyethylene |
| Decor style:       | Desert landscape; houseplant                     |
| Dimensions:        | Height: 185 cm                                   |
| Weight:            | 12,45 kg                                         |