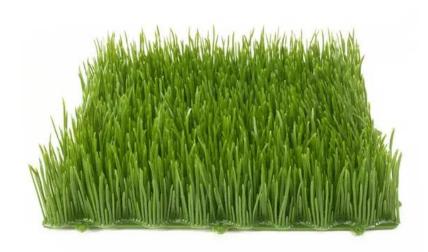

## EUROPALMS Artificial grass tile, sun, 25x25cm

Weather-proof interlocking turf tile, made of PE

Art. No.: 82600085 GTIN: 4026397642292

### **Description:**

The artificial turf tiles by Europalms are  $25 \times 25$  cm in size and made of waterproof polyethylene. You can choose from two different types: Sun (light green) and Shade (dark green), each with blades of different lengths and a total height of approx. 7 cm. The tiles are versatile in use as they can be put together in only a few simple steps and cover huge areas, e.g. horizontal gardens (indoors and outdoors) or window displays. There are no limits to your creativity.

#### **Technical specifications:**

| Material:    | PE ND polyethylene                           |
|--------------|----------------------------------------------|
| Color:       | Light green                                  |
| Decor style: | Woods and meadows; modern living; houseplant |
| Season:      | Summer                                       |
| Dimensions:  | Length: 25 cm                                |
|              | Width: 25 cm                                 |
|              | Height: 7 cm                                 |