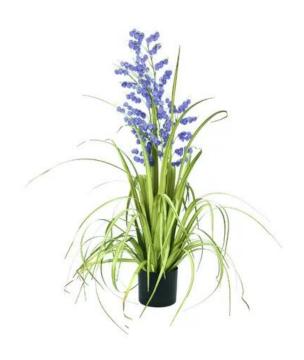

# **EUROPALMS Bellflower, artificial flower, purple, 105cm**

Impressive bellflower

Art. No.: 82600106

GTIN: 4026397499384

#### Features:

- 5 stems each with 9 blossom panicles
- Falls in shape by itself
- The article is delivered ready to stand
- With greencolored lifelike leaves
- approx. 270 purplecolored beautifully flowers

## **Technical specifications:**

| Setup:             | Falls in shape by itself                                      |
|--------------------|---------------------------------------------------------------|
| Standing/fixation: | Gardening pot                                                 |
| Foliage:           | Material: PE ND polyethylene                                  |
| Flowers:           | Pieces: approx. 270 pc/pcs Color: purple P(material: )textile |
| Decor style:       | Woods and meadows                                             |
| Season:            | Summer                                                        |
| Dimensions:        | Height: 105 cm                                                |
| Weight:            | 1,65 kg                                                       |