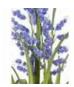

# **EUROPALMS Bellflower, artificial flower, purple, 105cm**

Impressive bellflower

Art. No.: 82600106

GTIN: 4026397499384

#### Features:

- 5 stems each with 9 blossom panicles
- Falls in shape by itself
- The article is delivered ready to stand
- With greencolored lifelike leaves
- approx. 270 purplecolored beautifully flowers