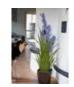

# **EUROPALMS Bellflower, artificial flower, purple, 105cm**

Impressive bellflower

Art. No.: 82600106

GTIN: 4026397499384

#### Features:

- 5 stems each with 9 blossom panicles
- Falls in shape by itself
- The article is delivered ready to stand
- With greencolored lifelike leaves
- approx. 270 purplecolored beautifully flowers

## **Technical specifications:**

| Setup:             | Falls in shape by itself                                      |
|--------------------|---------------------------------------------------------------|
| Standing/fixation: | Gardening pot                                                 |
| Foliage:           | Material: PE ND polyethylene                                  |
| Flowers:           | Pieces: approx. 270 pc/pcs Color: purple P(material: )textile |
| Decor style:       | Woods and meadows                                             |
| Season:            | Summer                                                        |
| Dimensions:        | Height: 105 cm                                                |
| Weight:            | 1,65 kg                                                       |