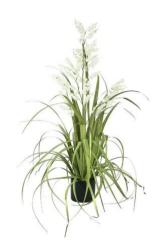

# Bellflower, artificial flower, white, 105cm

Impressive bellflower

Art. No.: 82600107 GTIN: 4026397499407

#### Features:

- 5 stems each with 9 blossom panicles
- Falls in shape by itself
- The article is delivered ready to stand
- With greencolored lifelike leaves
- approx. 270 whitecolored beautifully flowers