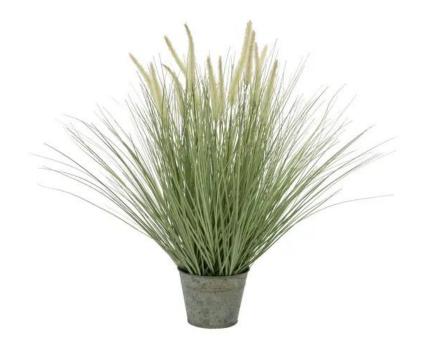

# **EUROPALMS Ornamental blooming grass, artificial, 70cm**

Ornamental grass tuft

Art. No.: 82600147

List price: 35.58 €

incl. 19% VAT.

## **Description:**

Not only in garden design we find ornamental grasses as important design elements. Their bushy growth habit and shapely flowers can also be used to create targeted floral accents in your interiors. In doing so, the perennial ornamental grass comes into its own best when you can see its distinctive growth form as a whole.

The artificial feather bristle grass from Europalms has a nice, tight and upright growth. Stems of varying heights with fluffy flower spikes protrude from its dense head of leaves, making it almost indistinguishable from its natural counterparts.

The artificial plant is delivered already potted in a decorative metal pot in shabby look and can therefore be used immediately. In no time at all, you can create a cozy, familiar atmosphere.

#### Features:

- Dense foliage
- The article is delivered ready to stand
- With greencolored lifelike leaves
- approx. 12 naturecolored beautifully flowers