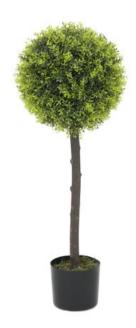

# **EUROPALMS Boxwood Tree, 90cm**

Lifelike classy boxwood

**Art. No.: 82606944** GTIN: 4026397484304

#### Features:

- In bright rich green
- Boxwood with natural trunk
- In decorative pot
- Height: 90 cm
- Natural trunk
- Suitable for outdoor use