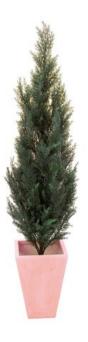

### EUROPALMS Cypress, artificial plant, 140cm

Cypress made of plastic, especially suited for entrance areas

Art. No.: 82606965 GTIN: 4026397181111

#### Features:

- Modern plant for entrance areas
- Material: plastic
- Cemented
- Suitable for outdoor use
- With dark greencolored lifelike leaves

#### **Technical specifications:**

| Standing/fixation: | Gardening pot       |
|--------------------|---------------------|
| Foliage:           | Material: plastic   |
| Decor style:       | Mediterranean flair |
| Dimensions:        | Height: 1,4 m       |
| Weight:            | 3,50 kg             |