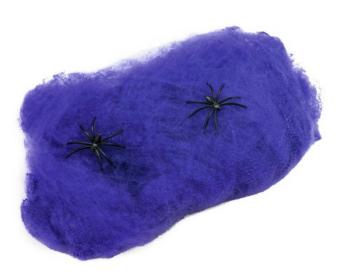

### EUROPALMS Halloween spider web purple 20g

Spiderweb for eerie decoration effects

Art. No.: 83314016 GTIN: 4026397483321

#### **Description:**

Weave in your Halloween decoration with the spider webs from Europalms - and complete your creepy ambience. Stretched apart as room dividers or stretched over objects - they do not miss their effect. Anyone who has ever accidentally walked into a spider's web will be able to understand the moment of shock.

#### Features:

- Decoration for walls and corners
- Color: purple
- Includes two black spiders