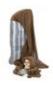

## EUROPALMS Halloween skeleton with tombstone

Scary halloween-skeleton with gravestone imitation

#### Features:

- Eerie Halloween skeleton with stone imitation with weathered finish
- Two-piece plastic figure to setting up
- Polystyrene, linen, plastic
- Glowing eyes with two red, blinking LEDs
- Operation via two 1.5 V mignon batteries, type AA (included)
- On/off switch at the battery compartment
- Height: 118 cm
- The article is delivered dismantled